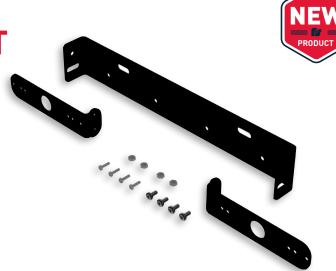

## MICROPULSE® BRACKET MPSM-LPH1

MPSM-LPH1 LICENSE PLATE **BRACKET IS NOW AVAILABLE** 

A new MicroPulse® license plate bracket is now available to order. This bracket allows (2) MicroPulse Ultra 3, MicroPluse Ultra 6, or MicroPulse C Series lights to be mounted horizontally to the upper or lower portion of the license plate. The light head mounting tabs can be oriented inwards or outwards to adjust for available space around the license plate. The light head mounting tabs can also be adjusted to set the correct angle.